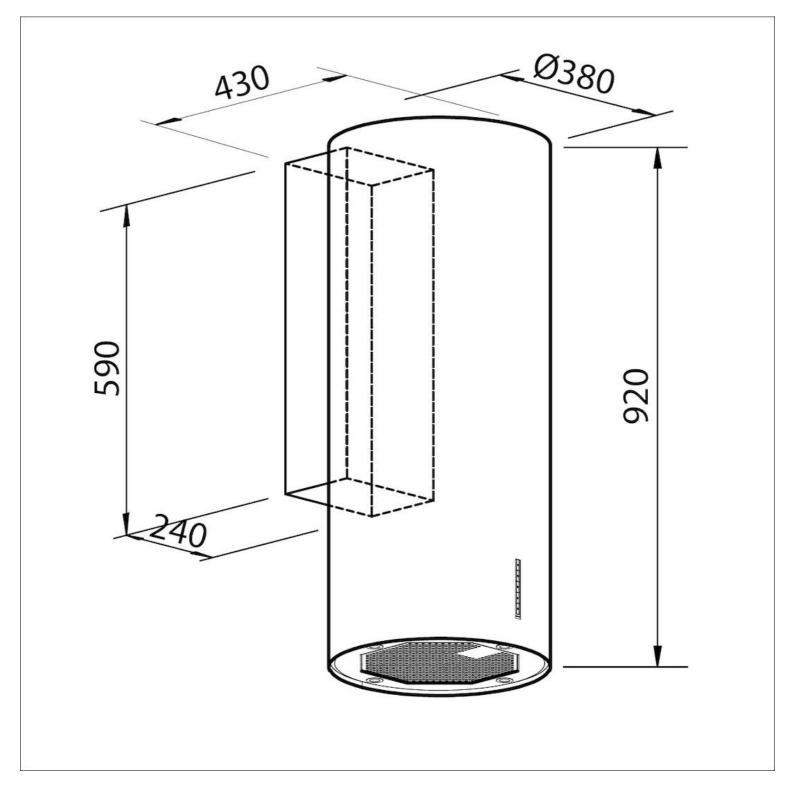

#### DETAILS

| Material         | AISI 304 stainless steel                                   |
|------------------|------------------------------------------------------------|
| Texture          | Brushed in line                                            |
| Chimney height   | 920 mm                                                     |
| Energy class     | A+                                                         |
| Grease filters   | 1 grease filtres in stainless steel                        |
| Operation        | Suction hood (filtering mode with optional carbon filters) |
| Air exhaust hole | ø 120/150 mm                                               |
| Lighting         | LED lighting: 4 x 1,2W (5.500 kelvin)                      |
| Motors           | Brushless                                                  |

#### **TECHNICAL DATA**