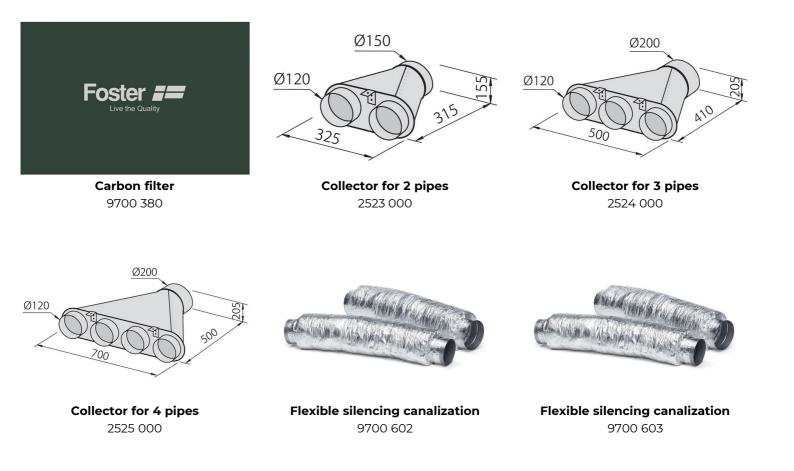

ir flow rates while maintaining a low energy consumption. Furthermore, they have an almost never-ending duration.                                                                     |
| Led lighting          | Particular attention to energy saving with LED lighting systems. They assure a 10 times lower consumption and a 10 times longer duration. Our LED lights are designed to create an adequate comfort and safety in the cooking area. |
| Auto delayed shutdown | All the models with electronic interface can be programmed to turn off the suction at a postponed moment, so as to prolong the aeration of the room even after the cooking has been completed.                                      |

## Foster ==

#### **TECHNICAL DATA**



### Foster ==

#### GALLERY



#### **OPTIONAL ACCESSORIES**